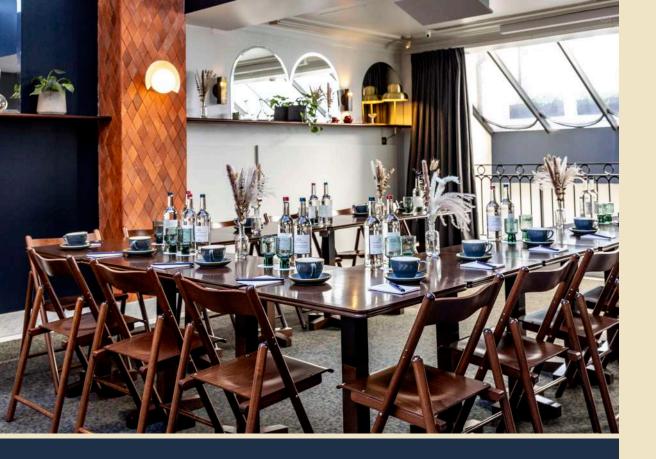

### THE MEZZANINE

Whether you're celebrating a milestone occasion, hosting a corporate gathering, commemorating a birthday, or organizing a captivating masterclass, allow us to elevate your experience.

Nestled atop, the Mezzanine overlooks the restaurant below, this exclusive enclave boasts a dedicated bar, media equipment; sound (music only), screen and projector.

An enchanting glass-roof provides abundant natural light during the day and an evening sky for dinner.

The Mezzanine can accommodate a comfortable seated party of 30 for breakfast, Iunch and dinner and 35 for a standing reception.

## THE MEZZANINE SETUP OPTIONS

We can offer multiple table set ups in the Mezzanine for breakfast, Iunch and dinner.

For a party of 20 we can offer a comfortable long table in the middle of the room.

For a party of 12 to 18 we can offer one table in the middle of the room.

We can clear the centre of the room also for standing drinks receptions and have seating by the edges to maximise the room for 35 people standing.

For meetings we can offer U-shape either facing the screen or presenting, boardroom setup, theatre and chairs all facing the screen.