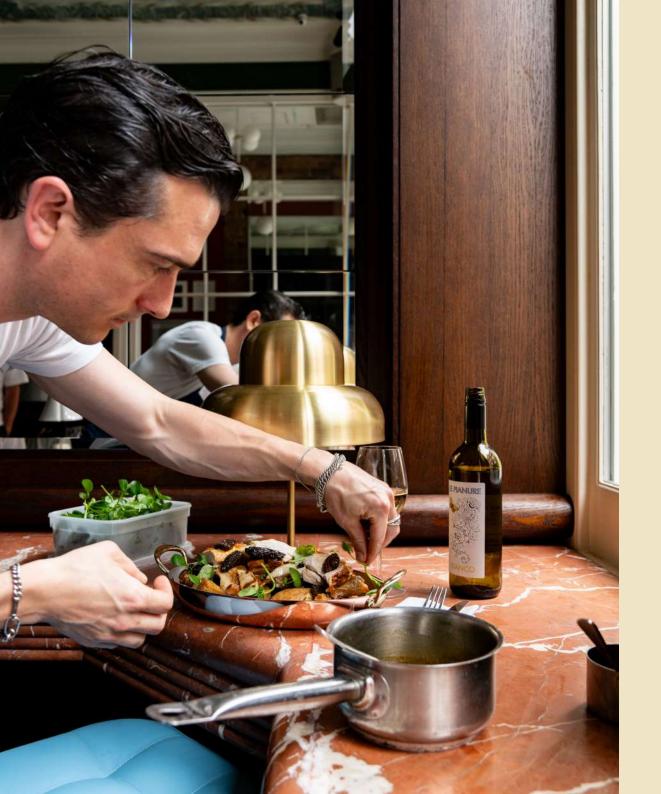

A new chapter is beginning at
Henrietta ExperimentaI, with renowned
British chef Jackson Boxer at the heIm.
The restaurant has been redesigned by
Dorothée Meilichzon and Jackson's menu
is his interpretation of celebrated
Parisian bistros.

Jackson's dishes are a tribute to the incredible talent of the French capital, a whimsical interpretation of his favourite Parisian dishes from Fried Pieds de Cochon with black garlic to a Raclette Burger au Poivre.

# OUR FOOD OFFERING

At Henri the cuisine is a reflection of the timeless Parisian bistro, weaving Jackson Boxer's take on French dishes throughout.

We can offer a £35 per person Set Menu or a Sharing Menu, starting from £55 per person.