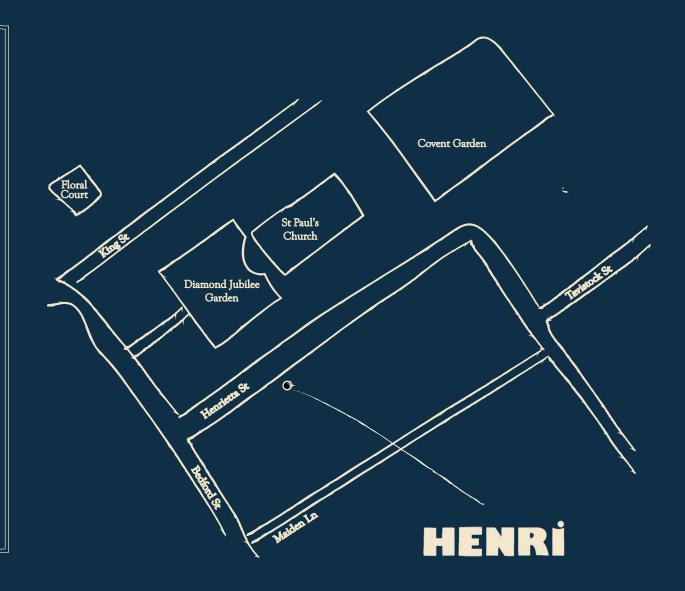

### CONTACT & BOOKING

14, 15 Henrietta St London WC2E 8QH

To enquire about an event please email ukevents@expegroup.com

We are available to book for events for breakfast, Iunch and dinner.

WHERE TO FIND US:

Tube stations:

- Covent Garden (4 minute walk)
- Leicester Square (5 minute walk)
  - Charring Cross station (6 minute walk)