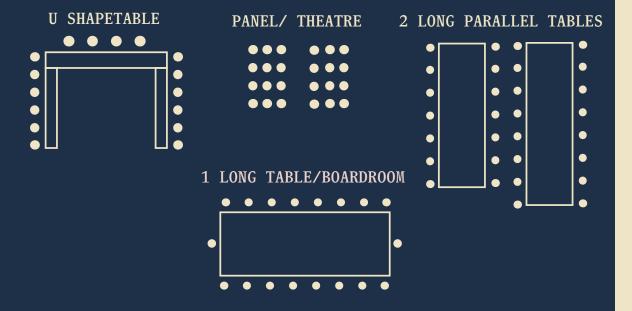

## THE MEZZANINE SETUP OPTIONS

We can offer multiple table set ups in the Mezzanine for breakfast, Iunch and dinner.

For a party of 20 we can offer a comfortable long table in the middle of the room.

For a party of 12 to 18 we can offer one table in the middle of the room.

We can clear the centre of the room also for standing drinks receptions and have seating by the edges to maximise the room for 35 people standing.

For meetings we can offer U-shape either facing the screen or presenting, boardroom setup, theatre and chairs all facing the screen.