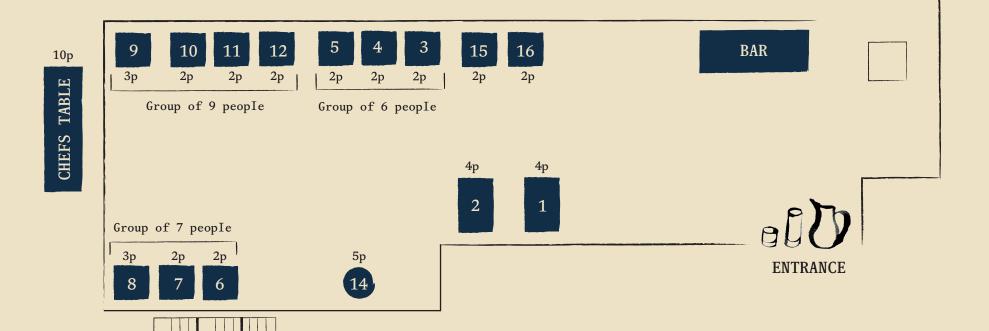

### GROUND FLOOR RESTAURANT

TABLE 1: Booth for 4 people

TABLE 2: Booth for 4 people

TABLE 3 TO 5 : 6 people

UPSTAIRS TO THE MEZZANINE

TABLE 6 TO 8 : 7 people

CHEFS TABLE: 10 people

TABLE 9 TO 12 : 9 people

TABLE 14 : 5 people

TABLE 15: 2 people seated

next to each other

TABLE 16 : 2 people seated

next to each other